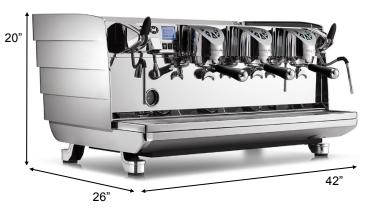

# **Counter Space Requirements**

Height: 20 inchesDepth: 26 inches

Width: 42 inchesWeight: 210 pounds