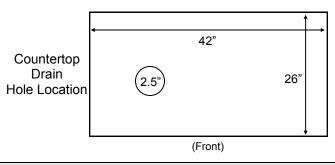

# **Counter Space Requirements**

Height: 20 inchesDepth: 26 inches

Width: 42 inchesWeight: 210 pounds

# Drain Requirements

 Open gravity drain of minimum 1.25 inch I.D., within 4 feet of the machine.

| I, the customer, understand that these requirements must be in when the installer arrives. Failure to have the site ready will result in additional service and travel charges, and may cause further delays in installation. |      |            |  |
|-------------------------------------------------------------------------------------------------------------------------------------------------------------------------------------------------------------------------------|------|------------|--|
| Customer Name:                                                                                                                                                                                                                |      | Signature: |  |
| Company Name:                                                                                                                                                                                                                 |      |            |  |
| Phone:                                                                                                                                                                                                                        | Fax: | Email:     |  |